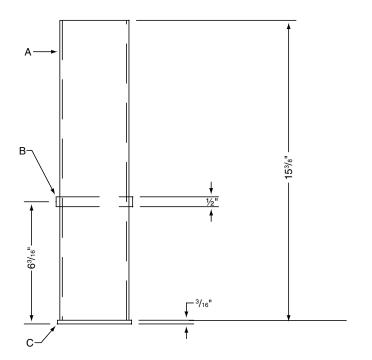

## 505309

- A Tube STL. 3¾" O.D. x 3.56" I.D 153/16"
- B Bar Round 1/2" H.R (1 pcs.)
- C Washer 4" O.D. x 3/16" THICK (1 pcs.)
- D Cap Neoprene Seal 3½" (4 pcs.)

## Specifications—505309

31/2" x 9" Outdoor Ground Sleeve with Neoprene Seal Cap

 $\_\_\_$  3½" x 9" Ground Sleeve with Neoprene Seal Cap, #505309 by Draper, Inc. of Spiceland, IN.

Outdoor ground sleeve shall be constructed with  $3\frac{3}{4}$ " OD tubing with an inside diameter of 3.56". Ground sleeve shall have an overall length of  $15\frac{3}{6}$ " and shall have  $\frac{1}{2}$ " diameter limit pin, creating a 6" debris trap at the bottom of the sleeve. Sleeve is finished with black powder coat. Cap shall be provided with a neoprene seal cap that when properly tightened with a  $\frac{7}{32}$  allen wrench (not included) makes sleeve virtually watertight.