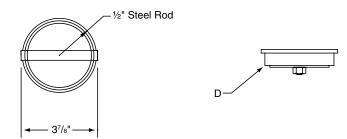

## 505309

- A Tube STL. 3¾" O.D. x 3.56" I.D 153/16"
- B Bar Round 1/2" H.R (1 pcs.)
- C Washer 4" O.D. x 3/16" THICK (1 pcs.)
- D Cap Neoprene Seal 3½" (4 pcs.)

## Specifications—505309

31/2" x 9" Outdoor Ground Sleeve with Neoprene Seal Cap

 $\_\_\_$  3½" x 9" Ground Sleeve with Neoprene Seal Cap, #505309 by Draper, Inc. of Spiceland, IN.

Outdoor ground sleeve shall be constructed with  $3\frac{3}{4}$ " OD tubing with an inside diameter of 3.56". Ground sleeve shall have an overall length of  $15\frac{3}{6}$ " and shall have  $\frac{1}{2}$ " diameter limit pin, creating a 6" debris trap at the bottom of the sleeve. Sleeve is finished with black powder coat. Cap shall be provided with a neoprene seal cap that when properly tightened with a  $\frac{7}{32}$  allen wrench (not included) makes sleeve virtually watertight.